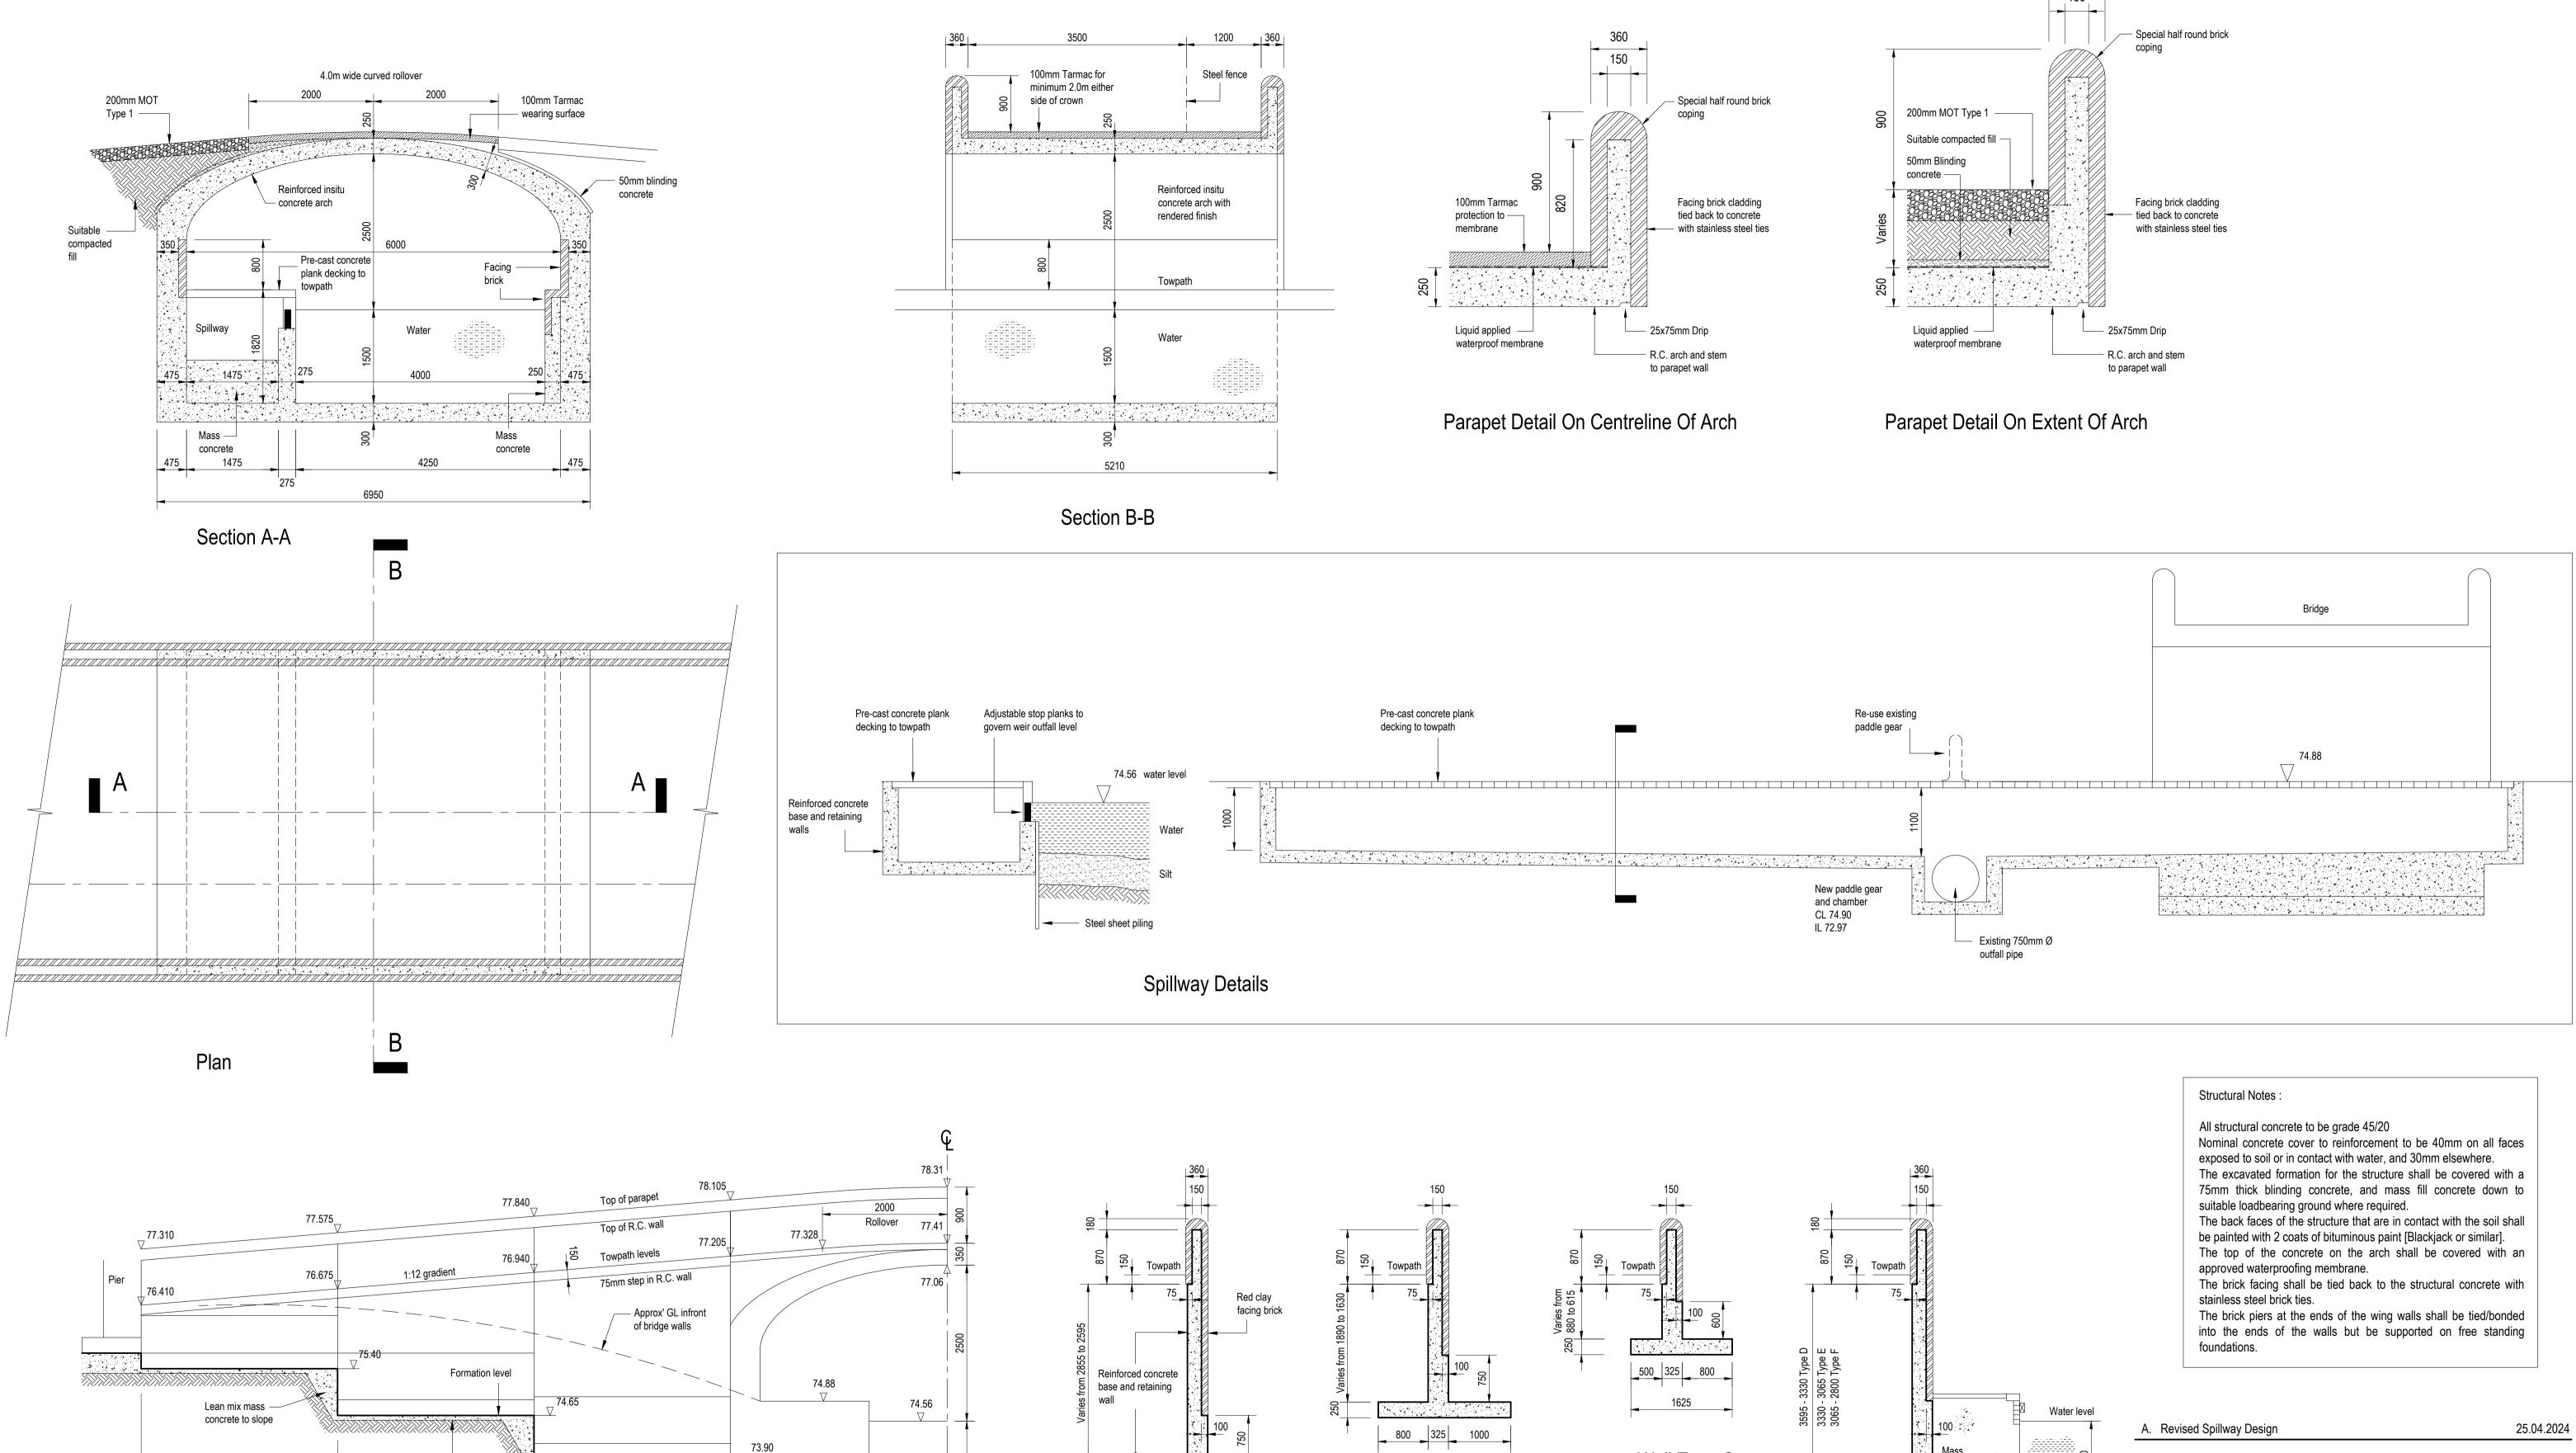

325 1100

2525

Wall Type A

Wall Type B

73.06

72.76

Elevations On Retaining Walls Type A, B & C

75mm blinding

WALL TYPE B

curved on plan

3150

WALL TYPE A

curved on plan

3150

concrete

Note : Mass fill concrete below wall

ground levels

sections down to suitable loadbearing ground where required to suit existing

WALL TYPE C

curved on plan

3150

Andrew Martin Associates

Stafford Riverway Link C.I.C. Client Land Adjacent Baswich Lane, Stafford. Project Forming Basin & Bridge Off Staffs & Worcs Canal.

Drawing New Bridge Construction Details

44 Cramer Street, Stafford, Staffs. ST17 4BX

contractor to check all dimensions on site.

Mass

2000 Type D

1500 Type E&F

Wall Type D, E & F

concrete

Varies

Wall Type C

Scale 1:50/20 @ A1 Job. No. Drwg. No. Revision Date Dec 2023 SRL Figured dimensions must be taken in preference to being scaled,

© The copyright of this drawing is vested in Andrew Martin Associates and must not be copied or reproduced without